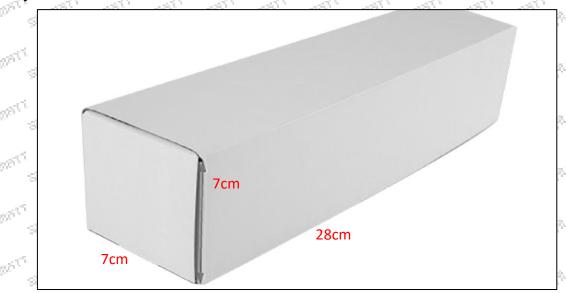

sembly, O-ring, gasket, nozzle protective cover, fuel

Mob/WhatsApp: +86 13410541523 Tel: +8675523215133

Email: ruby@shumatt.com Website: www.shumatt.com

injector house protective cover, solenoid valve protective cover, VCI anti-rust bag, and air bubble bag to avoid personal injury.

▲ O-ring and gasket are disposable installation accessories, and need to be replaced for re-installation.

▲ The nozzle protective cover, the injector house protective cover, and the solenoid valve protective cover are recyclable accessories that can be reused.

▲ VCI anti-rust bags and bubble bags are non-degradable materials, please dispose of them properly after using.

▲ The injector and the installation parts should be coated with appropriate sealing oil during installation.

### (2) Injector Box Size



| d | No. | Name         | Injector Package Size (cm) |
|---|-----|--------------|----------------------------|
|   | 1   | Injector Box | 28*7*7                     |

# 1.9.0445110338 Injector's Testing Standard and Certificate

We can provide the factory quality inspection test report of each injector to ensure that each injector delivered meets the engine performance indicators.

Mob/WhatsApp: +86 13410541523 Tel: +8675523215133

© 2022 Shenzhen Shumatt Technology Co., Ltd

Email: ruby@shumatt.com



### 1.10.0445110338 Injector's Warranty Instructions

#### (1) . Product Warranty Conditions and Instructions

It is necessary to provide pictures, videos, or test reports detected by the injector inspection equipment when the injector is abnormal during use as evidence to feed back to t