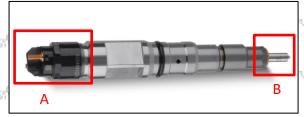

ance manual.

Injector failure caused by failure to replace consumable parts as specified in the vehicle engine maintenance manual.

Injector failure caused by not complying with the intake system fit clearance and exhaust system fit clearance requirements specified in the vehicle engine maintenance manual.

Failure to replace the consumable parts and the fitting clearance of the oil inlet system pipeline and the fuel injector connection in accordance with the fuel intake system specified in the vehicle engine maintenance manual.

#### 1.11.0445110338 Injector's Manufacturer

Injector's manufacturer: Shenzhen Shumatt Technology Co., Ltd

#### 2.0445110338 Injector Technical Support

#### 2.1.0445110338 Injector's Part Number Location

#### 1) E.g.: The injector part number see as follows



| No. | Name                                       |  |  |  |  |  |  |
|-----|--------------------------------------------|--|--|--|--|--|--|
| A A | brand, logo, part number,<br>series number |  |  |  |  |  |  |
| В   | nozzle part number                         |  |  |  |  |  |  |

# 2.2.0445110338 Injector's Application Scenarios

© 2022 Shenzhen Shumatt Technology Co., Ltd

Common rail system is an oil supply method refers to the diesel oil from the fuel tank sucked out by the gear pump through the oil-water separator and the gear pump to diesel fine filter, high-pressure pump, common rail pipe, and fuel injector, all together with the closed-loop fuel supply system composed of sensors and ECU that completely separates the generation of injection pressure and the injection process fr