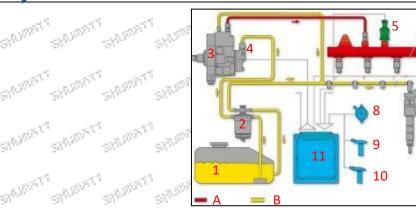

# 0445110338 Injector CRI2-16 Technical File

SKU1: DGH130445110338

# 0445110338 Injector CRI2-16 Technical File